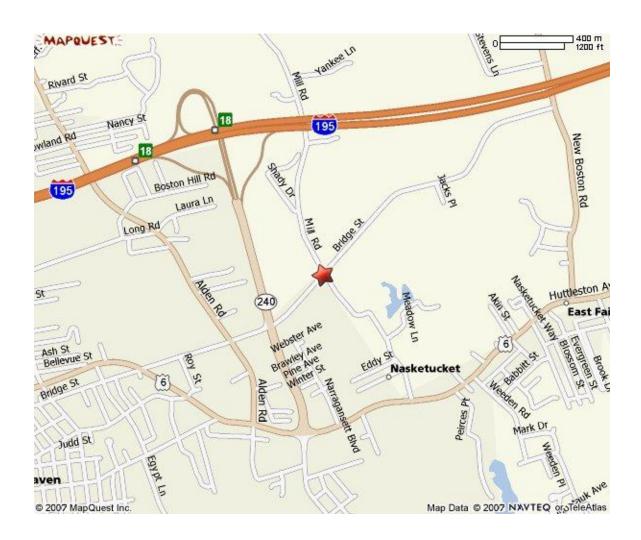

## Directions to SMAST II - AT&T Building

200 Mill Road Fairhaven MA 02719

Exit 18 off Route 195 (Route 240 South), continue south for 1.3 miles Take a left at the first set of lights onto Bridge Street, continue east for 0.3 miles Take a left at the first set of lights onto Mill Road (AT&T Building on the corner of Bridge and Mill).

Take your first left into the main entrance

Follow driveway into the parking lot and park in lot across from the gazebo.

Enter through the main door (behind the gazebo) up the ramp.

Take the elevator (on the right side of the lobby) up to the 2<sup>nd</sup> floor. Look for the signs to the meeting room.